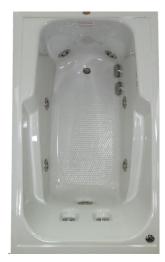

# Designer Series Bath - 101X

### 60 x 32 x 20

9 flow adjustable and directional jets, including the 3-jet lumbar massage

1 pump (2 BHP)

9.7 Amps

(1) on/off Air Switch

Silent air induction

Operating Gallons - 40 gal. reg. usage 50 gal. upper body usage

Upper body jets can be shut down for operation at a lower level.

**Model: Specifications** 

| 60"  | Α | Length                            |
|------|---|-----------------------------------|
| 32"  | в | Width                             |
| 20"  | С | Height                            |
| 10"  | D | Edge of Tub to Center of Drain    |
| 2.5" | Е | Edge of Tub to Center of Waste    |
| 17"  | F | Base of Tub to Center of Overflow |
| 18"  | G | Bottom of Lip to Floor            |