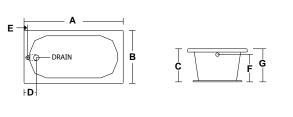

Upper body jets can be shut down for operation at a lower level.

**Model: Specifications** 

| 60"  | Α | Length                            |
|------|---|-----------------------------------|
| 32"  | в | Width                             |
| 20"  | С | Height                            |
| 10"  | D | Edge of Tub to Center of Drain    |
| 2.5" | Е | Edge of Tub to Center of Waste    |
| 17"  | F | Base of Tub to Center of Overflow |
| 18"  | G | Bottom of Lip to Floor            |

Inside Bottom Dimension 39"L x 16"W(+/- 1/2")